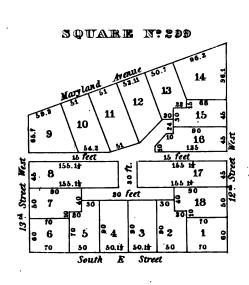

4



SQUARE Nº 218



North R Street

100 | 61 | 113.3



SQUARES.OF MISH

Street

North L

Street

|    | - |     |   |
|----|---|-----|---|
|    |   |     | • |
|    |   |     |   |
|    |   |     | · |
|    | • |     |   |
|    | · |     | • |
|    |   |     |   |
|    |   |     |   |
|    |   |     |   |
|    |   |     |   |
|    |   |     |   |
|    |   |     |   |
| ,  |   | •   |   |
|    |   |     |   |
|    |   |     |   |
|    |   |     |   |
| `, | , | 1   |   |
|    |   |     |   |
| •  |   | · · |   |
|    |   |     |   |
|    |   |     | • |
|    |   |     |   |
|    |   |     |   |
|    |   |     |   |
|    | • |     | ! |
|    |   |     |   |
|    |   | •   |   |
|    |   |     | i |







SQUARE X:289







#### SQUARE M'290

North

Street



• • . . • , 





















|   |   |   | • | - |    |   |
|---|---|---|---|---|----|---|
|   |   |   | , |   | •. |   |
|   |   |   |   |   | ,  |   |
|   |   |   |   |   |    |   |
|   |   |   |   |   |    |   |
|   |   |   |   |   |    |   |
|   |   |   |   |   |    |   |
| • |   |   |   |   |    |   |
|   |   |   |   |   |    |   |
|   |   |   |   |   |    |   |
|   |   |   |   |   |    |   |
|   |   |   |   |   |    |   |
|   |   |   |   |   |    |   |
|   | • |   |   |   |    |   |
|   |   |   |   |   |    |   |
| • |   |   | • |   |    |   |
|   |   |   |   |   |    |   |
|   |   |   |   |   |    |   |
|   |   |   |   |   |    |   |
|   |   |   |   |   |    |   |
|   |   |   |   |   |    |   |
|   |   |   |   |   |    |   |
| , |   |   |   |   |    |   |
|   |   |   |   | • |    |   |
| , |   | • |   |